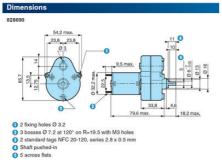

## **TECHNICAL DATA**

| IP class        | IP40             |
|-----------------|------------------|
| Max. torque     | 2 Nm             |
| Power           | 3 W              |
| Ratio           | i=10→9600:1      |
| Shaft diameter  | 6 mm             |
| Speed options   | 0.3rpm→430rpm    |
| Supply voltage  | 12 V DC, 24 V DC |
| Type of gearbox | Spur             |
| Weight          | 0,24 kg          |