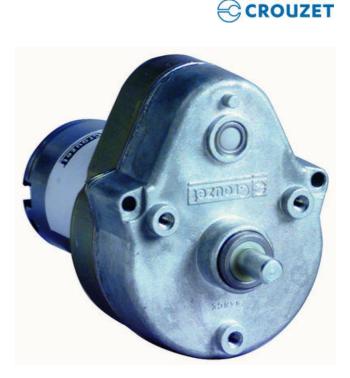

## CROUZET - 82869XXX DC MOTOR WITH SPUR GEARBOX - INDUSTRIAL DC SERIES

82869XXX Spur DOvoid gearmotor, 3W, 12/24Vdc, 0.3rpm→430rpm, 2Nm max

- 12 24 V dc, 2 Nm max, 3 W
- Speed range: 0.3 to 430 rpm
- High starting torque
- Compact, inline gear motor

## PRODUCT DESCRIPTION

Crouzet standard industrial DC motor with inline gearbox for low speed, high torque applications.

DC motors by nature offer a very high starting torque and a suited to a very wide range of applications, the gearbox is 'lubricated for life' to ensure consistent performance.